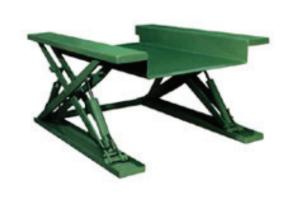

## TSG SERIES Hydraulic STANDARD GROUND LEVEL

The Titan Scissor Lift Ground Level can help you get the job done with ease and reliability! Featuring heavy duty solid construction, a hand controlled power pack, and a raised level of 32 1/2", the TSG is your material handling solution. As part of the professional line of Titan hydraulic scissor lifts, the TSG delivers quality performance and rugged construction.