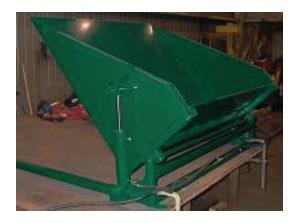

## TST - Titan Standard Tilters / Tilt Tables

Titan's Standard Tilter (TST) is built with reinforced platforms and a heavy duty welded frame. Its 8" lip on tilt edge and raised height of 45 degrees helps with smooth material handling everytime. Select from Titan's 2000, 4000, 6000 or 8000 lb capacity tilt tables, depending on your requirements.